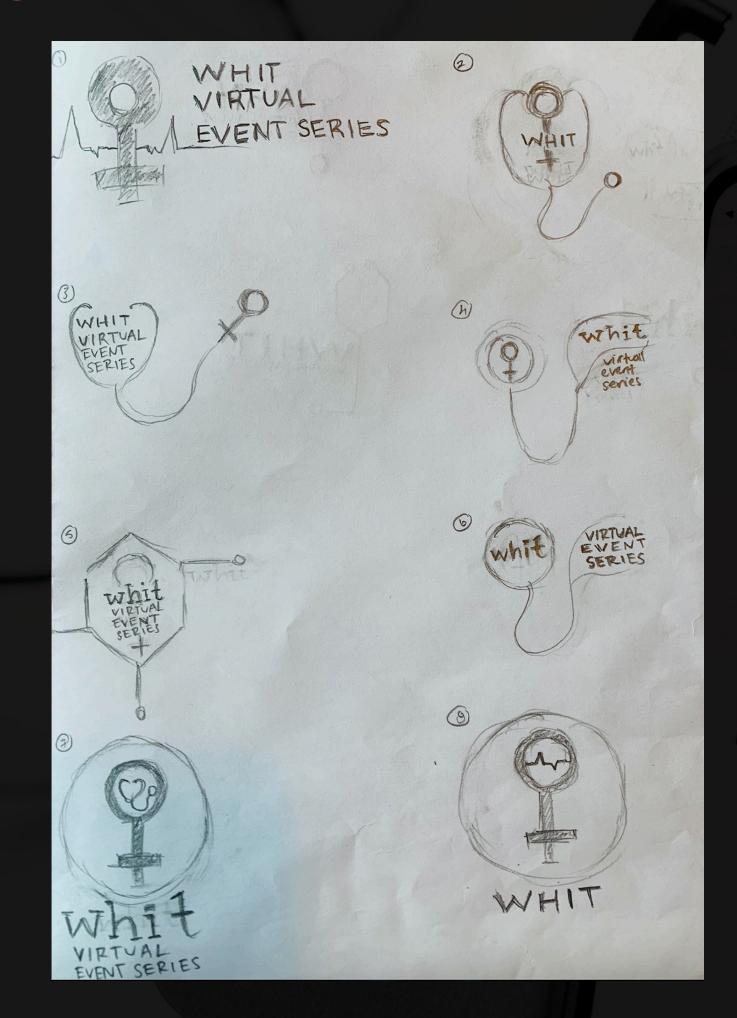

without the Handshake

Abril Fatface Regular Gotham HTF Regular

## WHIT

Women in Healthcare Technology Virtual Event Series. Our Virtual **World: Networking without the** Handshake

Roboto Slab Black Montserrat Bold

#### WHIT

**Women in Healthcare Technology** Virtual Event Series. Our Virtual World: **Networking without the Handshake** 

Andale Mono Regular Frutiger Next Bold

## WHIT

Women in Healthcare Technology Virtual Event Series. Our Virtual World: **Networking without the Handshake** 

Arial Bold Roboto Slab Bold

#### WHIT

Women in Healthcare Technology Virtual Event Series. Our Virtual World: Networking without the **Handshake** 

Georgia Bold Gill Sans Bold

#### **Color Studies**



## **Examples of Formats/Deliverables**





























# Logo Thumbnails







## Logo Digital Development (Different Variations)





# Logo Digital Development (Later Stages)













## Digital Development (For Social Media)











### Works Cited (for Research + Original Logo)

Women in Healthcare Information Technology, Squarespace, www.whittywomen.org/.

# Original Official WHIT Logo from Website