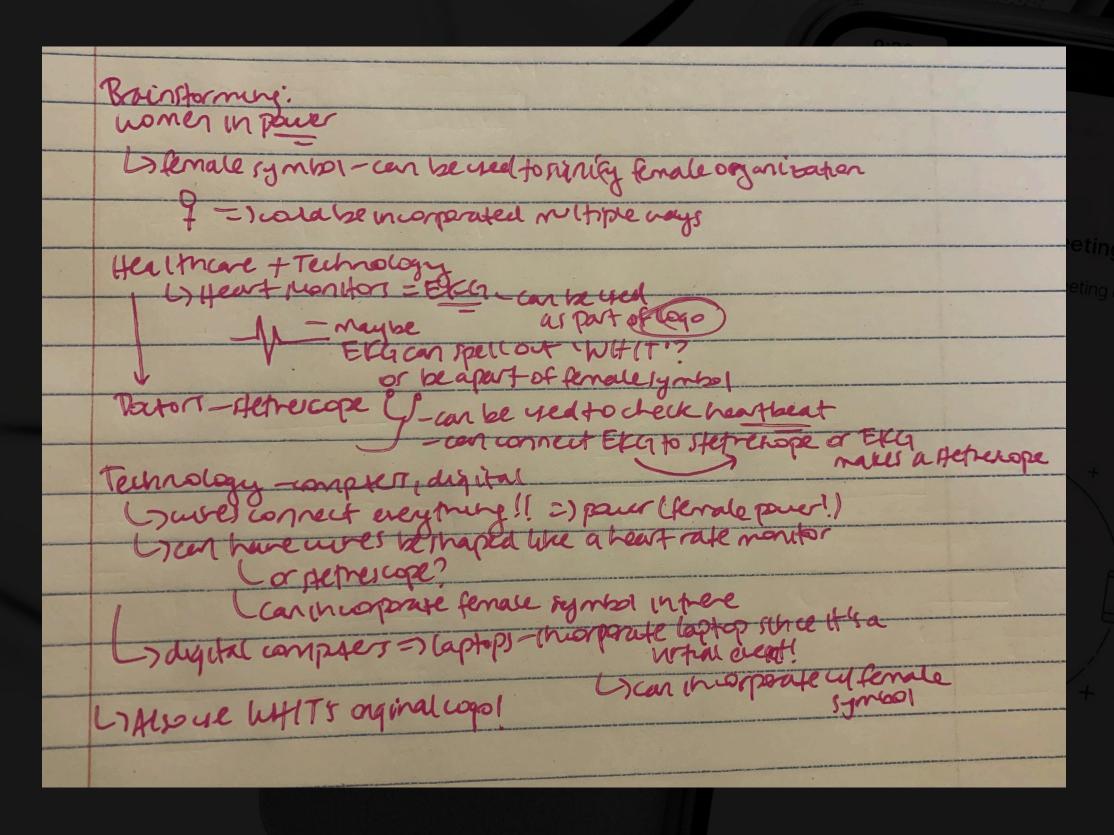

#### **Brainstorming Ideas**

#### Concepts

- 1. **Heartbeat**—designing a logo that is related to technology used to monitor heartbeats and pulses like the EKG machine.
- 2. Women Power-designing a logo that centers around women and incorporating the female symbol to help people understand that this is a women's organization.
- 3. Virtual Power-designing a logo that incoporated virtual-related elements like laptops and computers to help people understand this is a virtual event.
- 4. **Healthcare Technology**—design a logo centered around healthcare technology using doctor-related symbols like stethescopes and technology related electric elements.