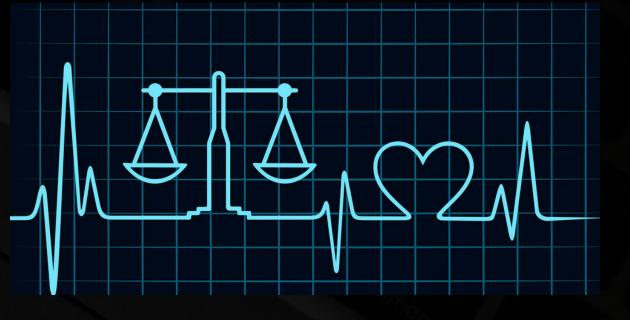

#### Concepts

- 1. **Heartbeat**—designing a logo that is related to technology used to monitor heartbeats and pulses like the EKG machine.
- 2. Women Power-designing a logo that centers around women and incorporating the female symbol to help people understand that this is a women's organization.
- 3. Virtual Power-designing a logo that incoporated virtual-related elements like laptops and computers to help people understand this is a virtual event.
- 4. **Healthcare Technology**—design a logo centered around healthcare technology using doctor-related symbols like stethescopes and technology related electric elements.