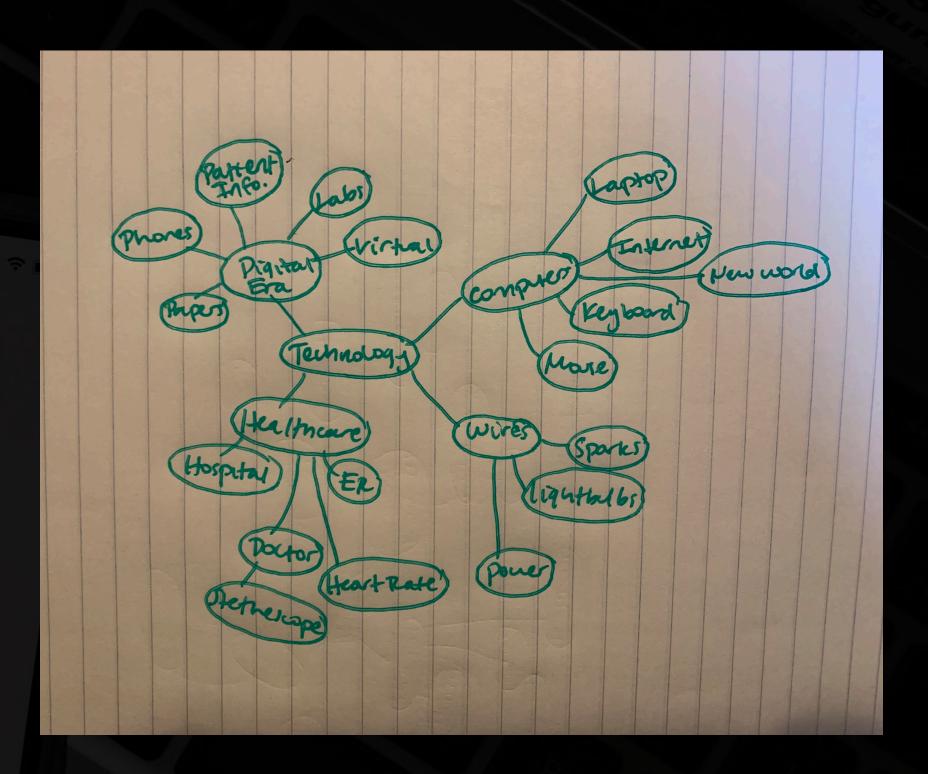

#### Mindmapping + Word List

- Leadership
- Mentors
- Power
- Women
- Pulse
- Feminists
- Virtual
- Medicine

- Guidance
- Revolutionary
- Groundbreaking
- Technology
- Medical
- Healthcare
- Sparks
- Stethescope

- Monitor
- Passion
- Computer
- Heartbeat
- Instructors
- Determination
- Network
- Wires