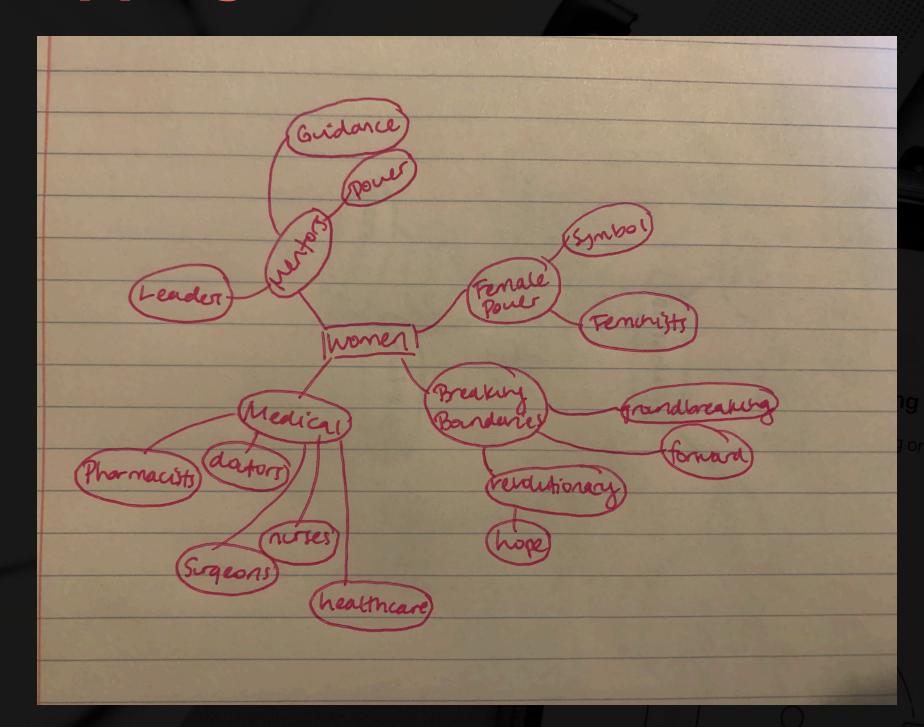

#### Mindmapping + Word List

- Leadership
- Mentors
- Power
- Women
- Pulse
- Feminists
- Virtual
- Medicine

- Guidance
- Revolutionary
- Groundbreaking
- Technology
- Medical
- Healthcare
- Sparks
- Stethescope

- Monitor
- Passion
- Computer
- Heartbeat
- Instructors
- Determination
- Network
- Wires